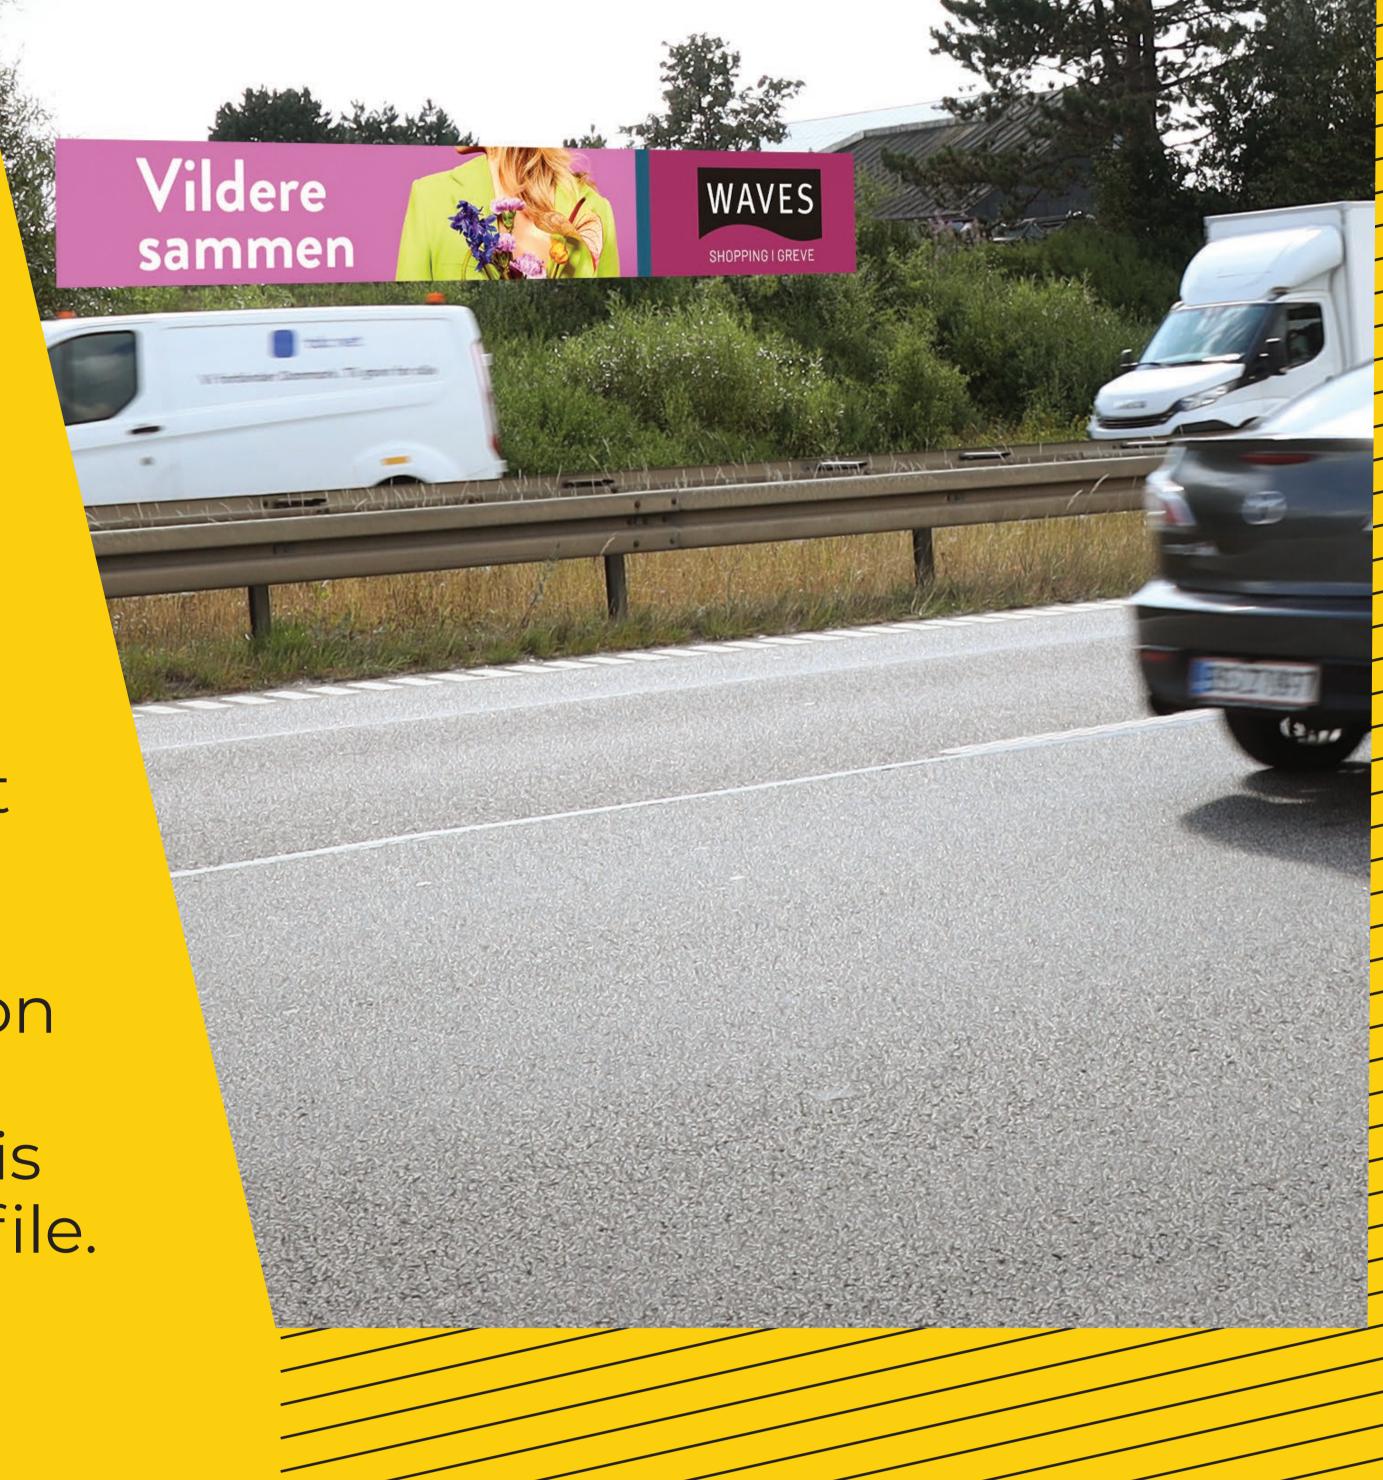

# ISHØJ BANNER

# Highway banner

Technical specifications

### **Export description**

We recommend that you use vector files for as much as possible of the graphics. If you are using images we recommend you use uncompressed files in the highest MP possible.

We will check your export and comment on the file if there are any place to improve. However it is your responsibility to read this desciption through and deliver a useable file.

### TIP:

We suggest that you keep the message short and simple so that it is easy for the viewer to read. Furthermore, we recommend that you use contrasting colors especially between the text and the backgrund.



#### **Dimensions**

Height: 200 cm Width: 1224 cm

**DPI:** 30

Deadline: 10 working days before

the campaign begins.