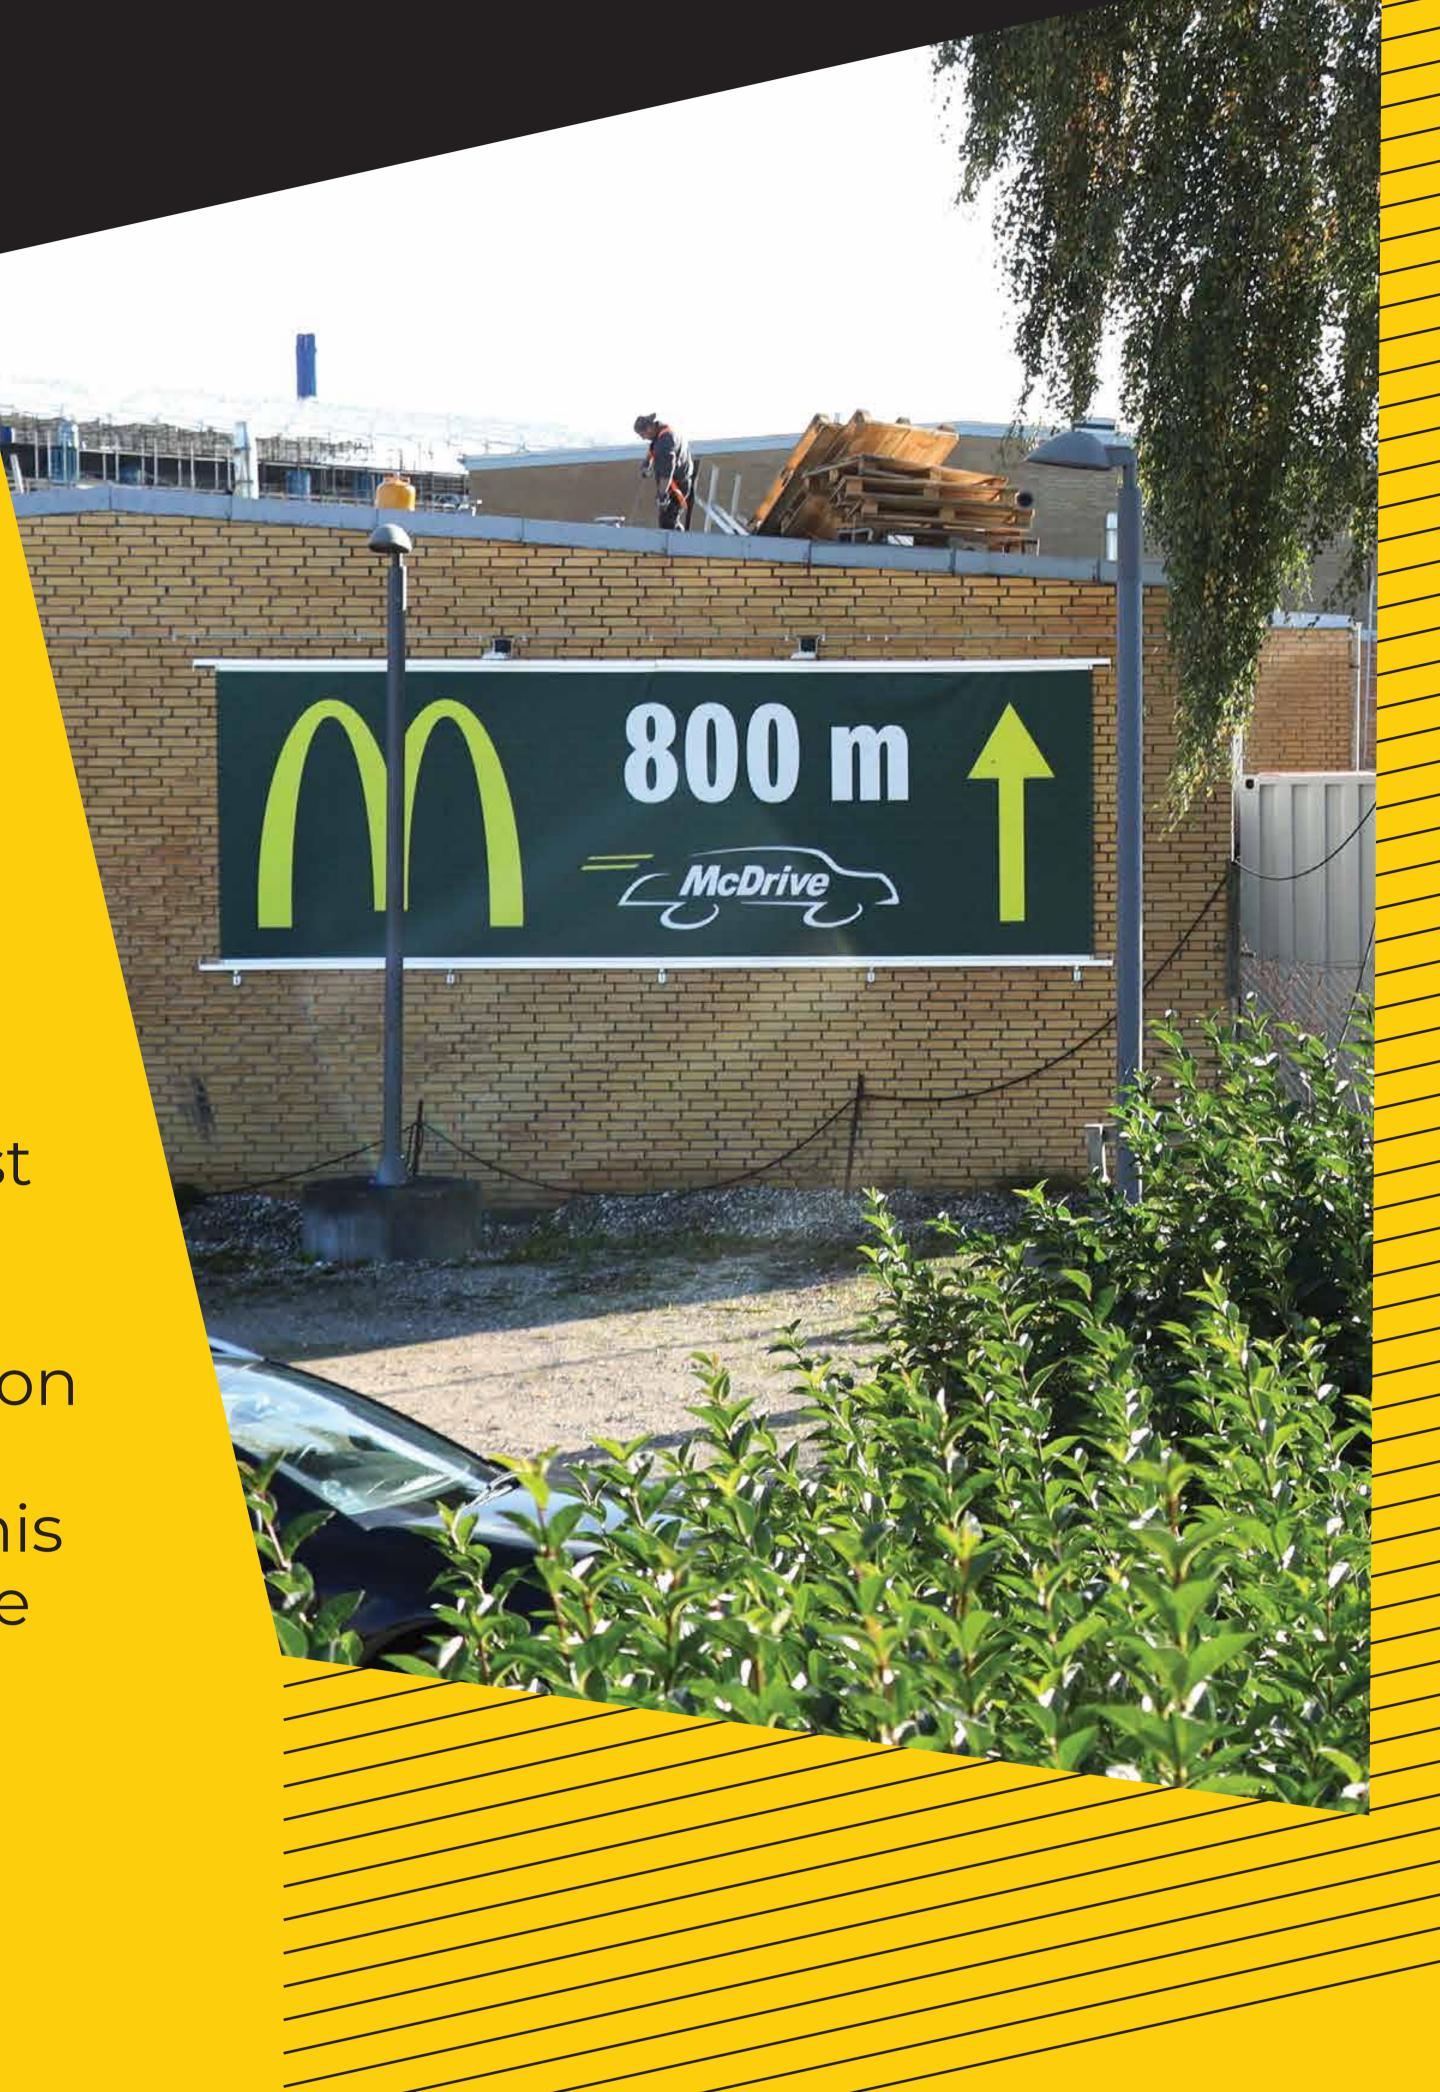

# Gentofte billboard

Technical specifications

#### TIP:

We suggest that you keep the message short and simple so that it is easy for the viewer to read. Furthermore, we recommend that you use contrasting colors especially between the text and the background.