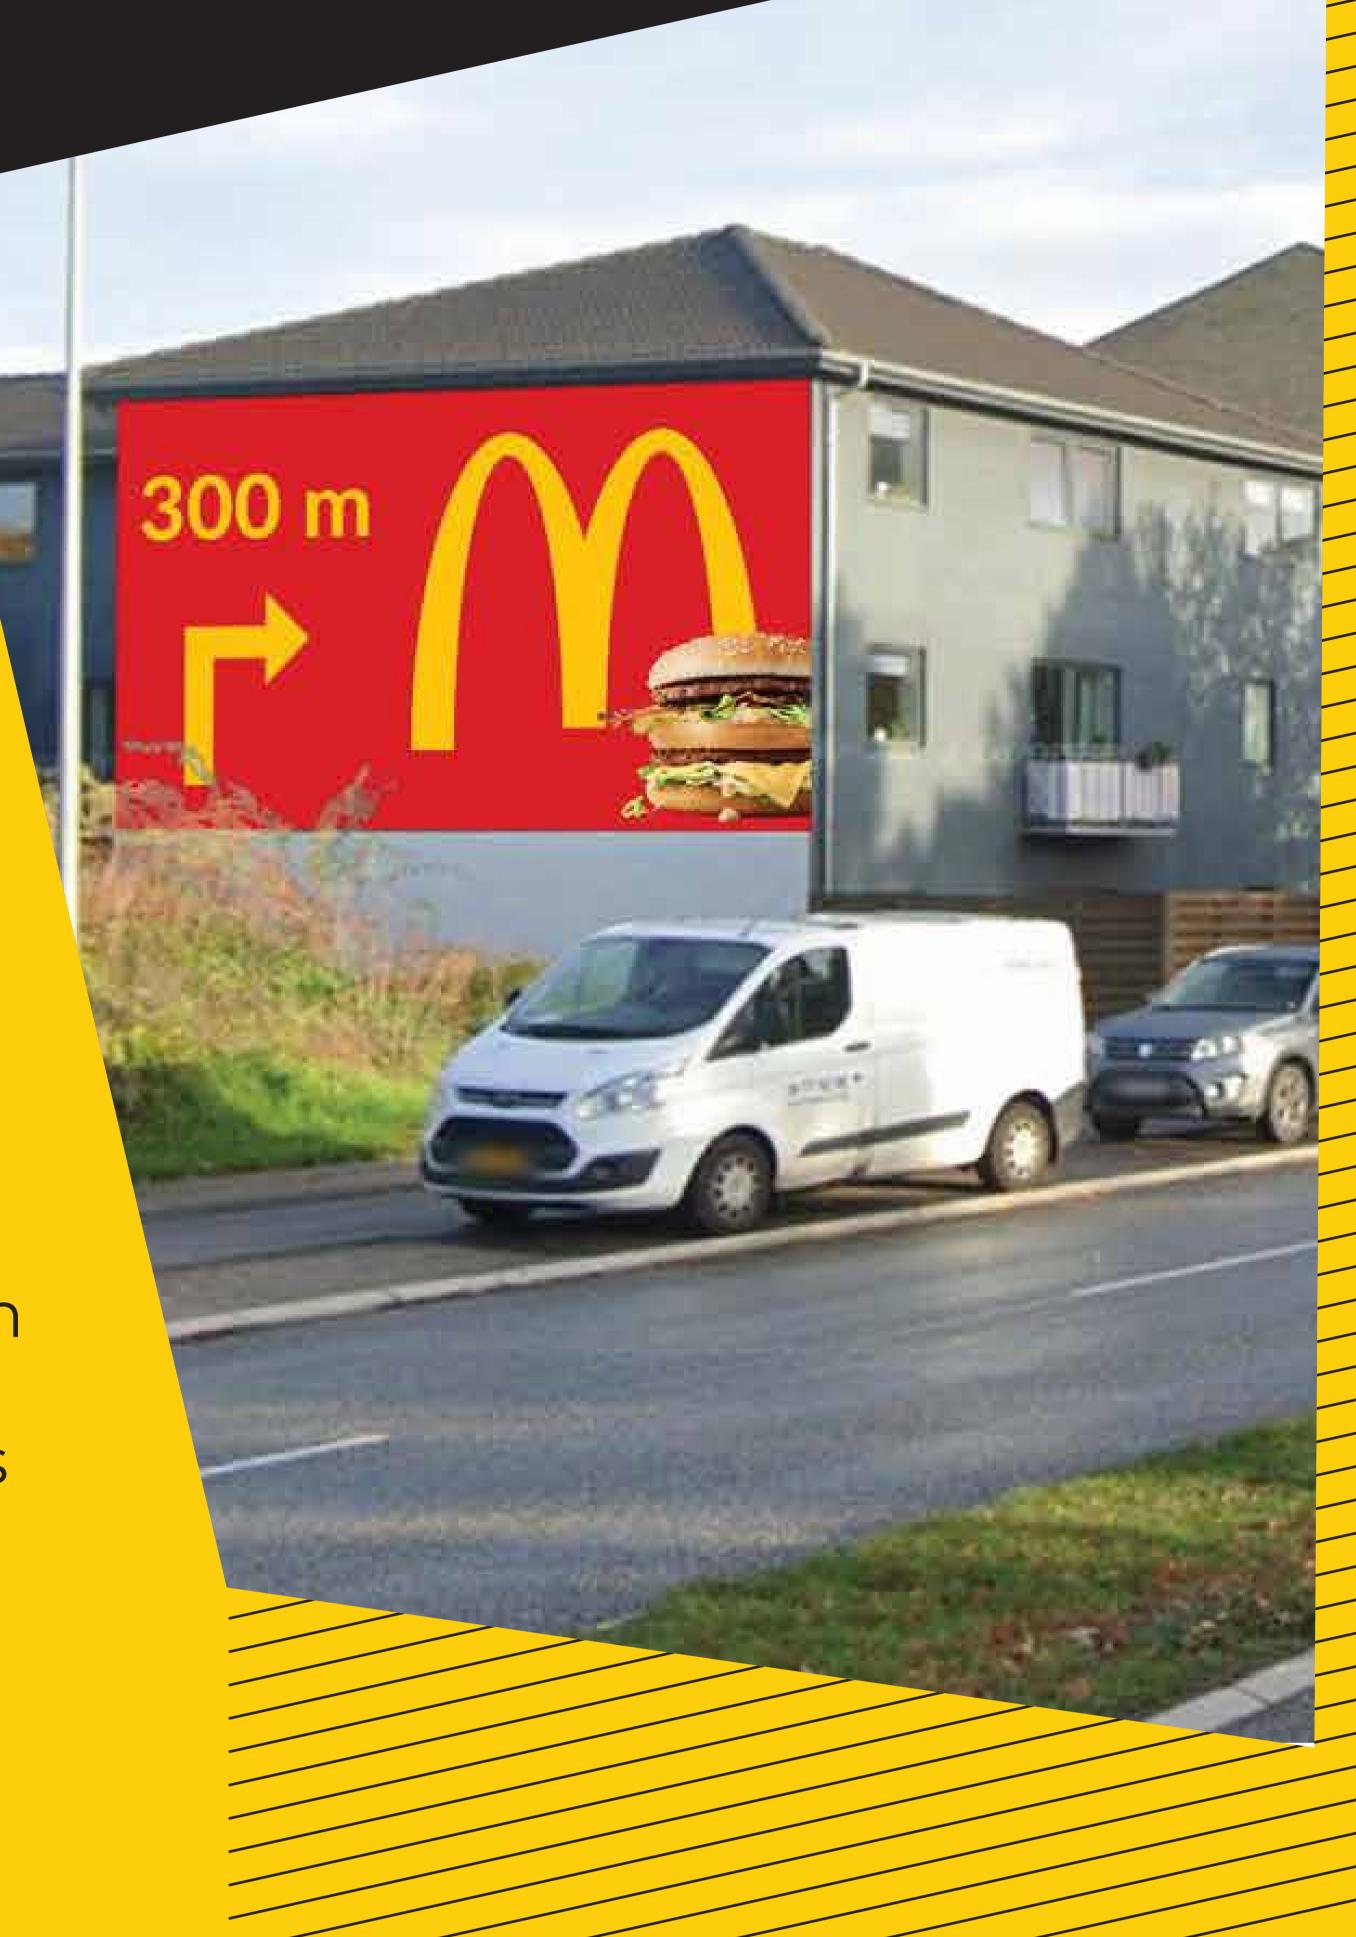

# Hvidovre billboard

Technical specifications

#### TIP:

We suggest that you keep the message short and simple so that it is easy for the viewer to read. Furthermore, we recommend that you use contrasting colors especially between the text and the backgrund.

### Dimensions & deadline

Height: 5,4 meter
Width: 9,4 meters

DPI: 30 (recommended)

Deadline: 10 working days before the campaign begins

**Delivery:** The final PDF file should be sent to:

hello@obimedia.dk