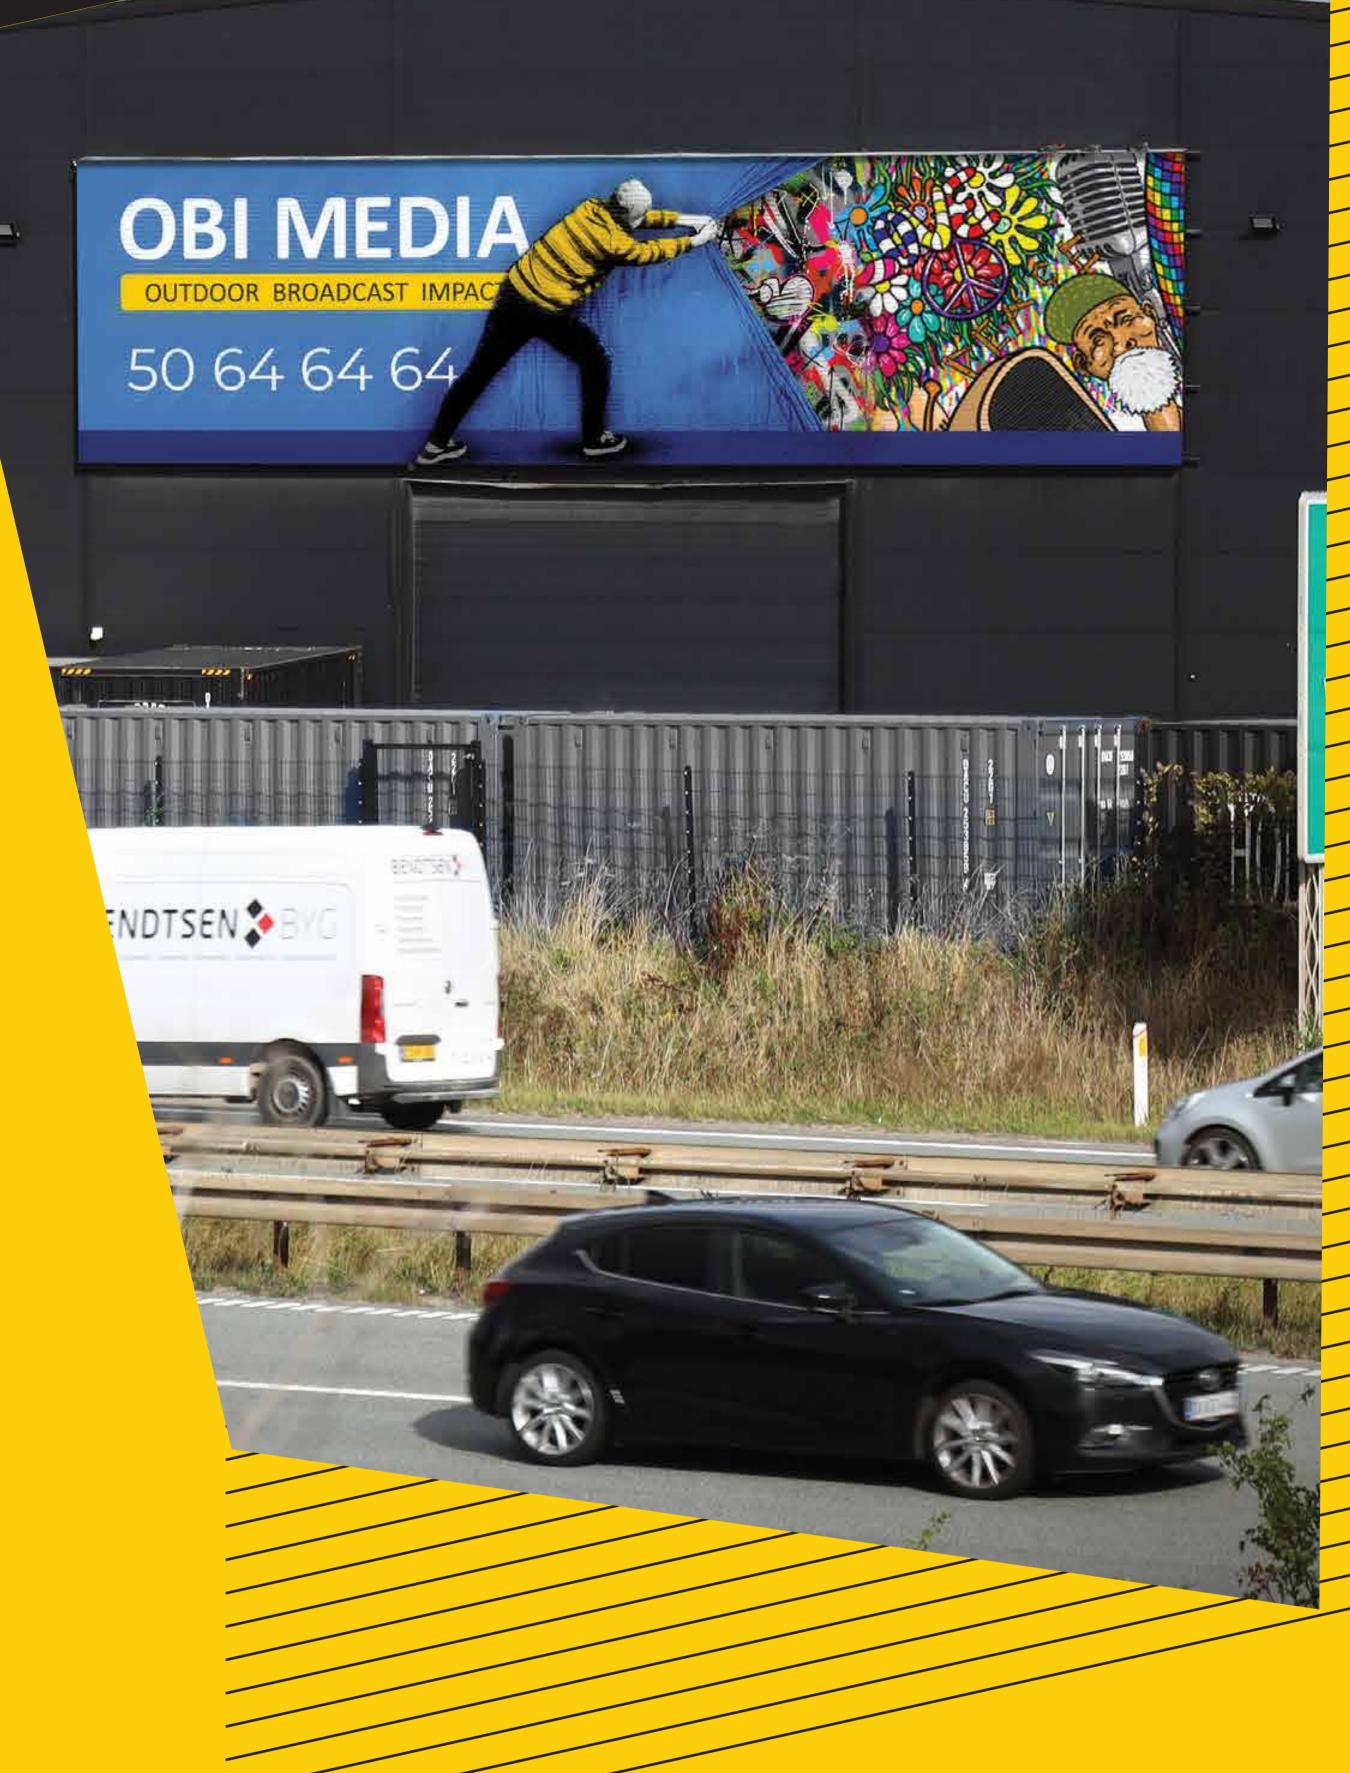

## MII - DIGITAL

Highway billboard

Technical specifications

## **Export description**

Useable file formats: .mov, AVI, mp4 files and for still images; JPEG's.

If it's a moviefile format please make sure to export the file in the right amount of seconds. Usually it is either 15, 30 or 60 seconds but please make sure that this is the agreed upon time.

## TIP:

We suggest that you keep the message short and simple so that it is easy for the viewer to read. Furthermore, we recommend that you use contrasting colors especially between the





Deadline: 5 working days before the campaign begins.

Dimensions

Height: 386 pixels Width: 1408 pixels