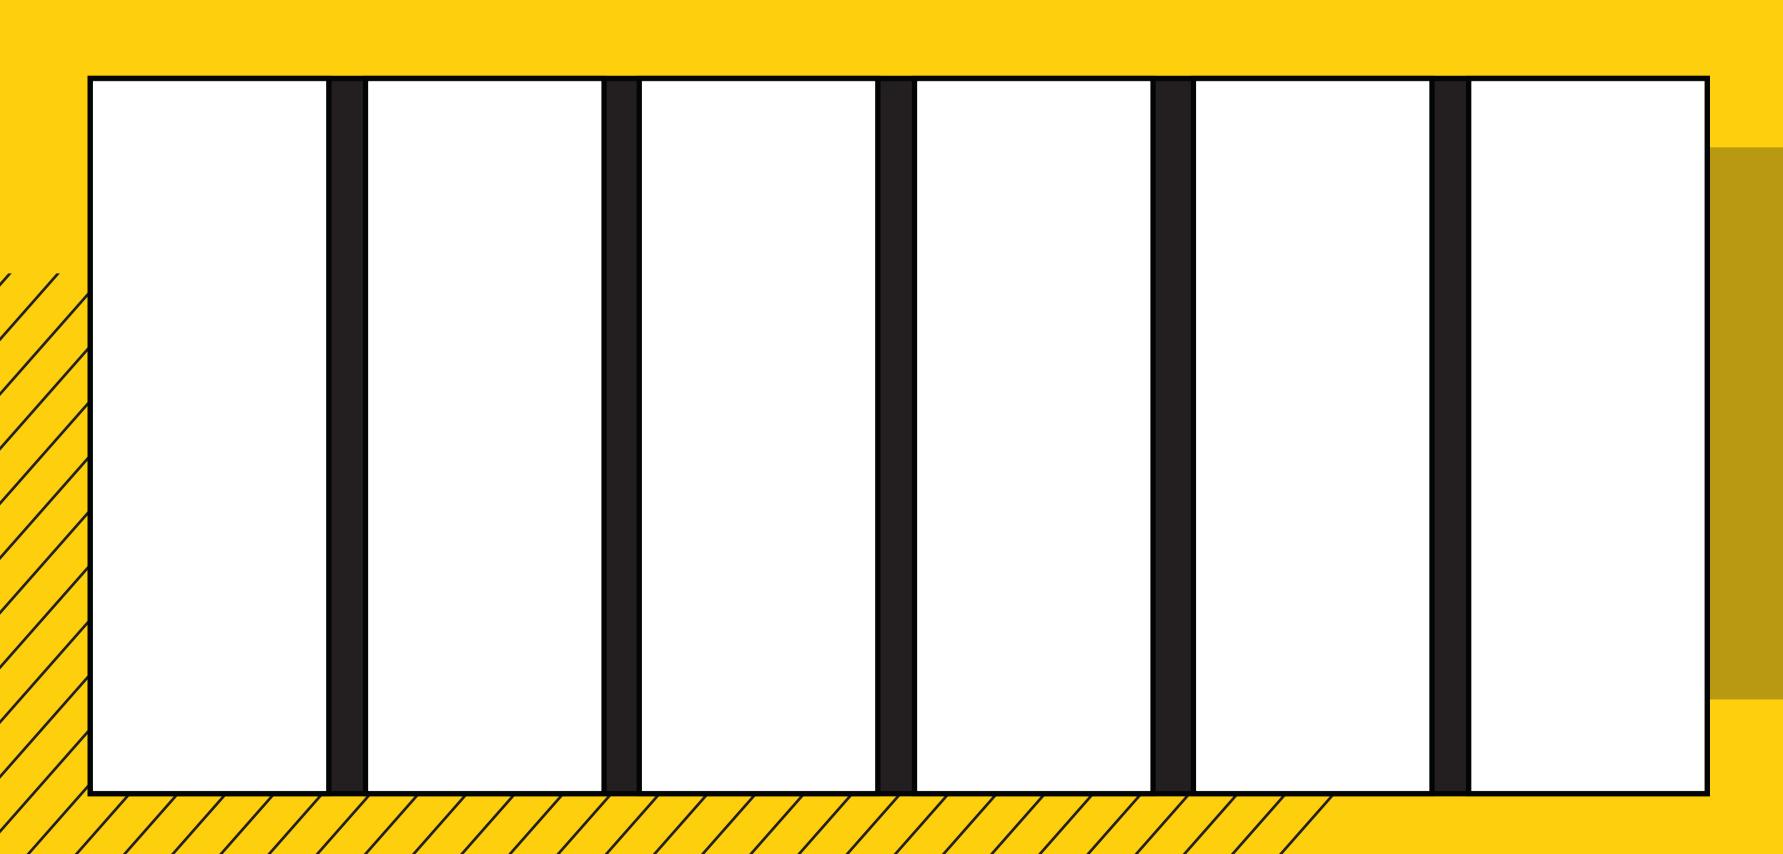

There are six sections of screens with a width of 144 px and a height of 432 px. The distance between the sections measure approximately 20 cm. Be aware of this while making the graphics. You are to deliver just **ONE FILE** in the dimensions described below.

### Dimensions

Height: 432 pixels Width: 864 pixels

Length: 10 seconds