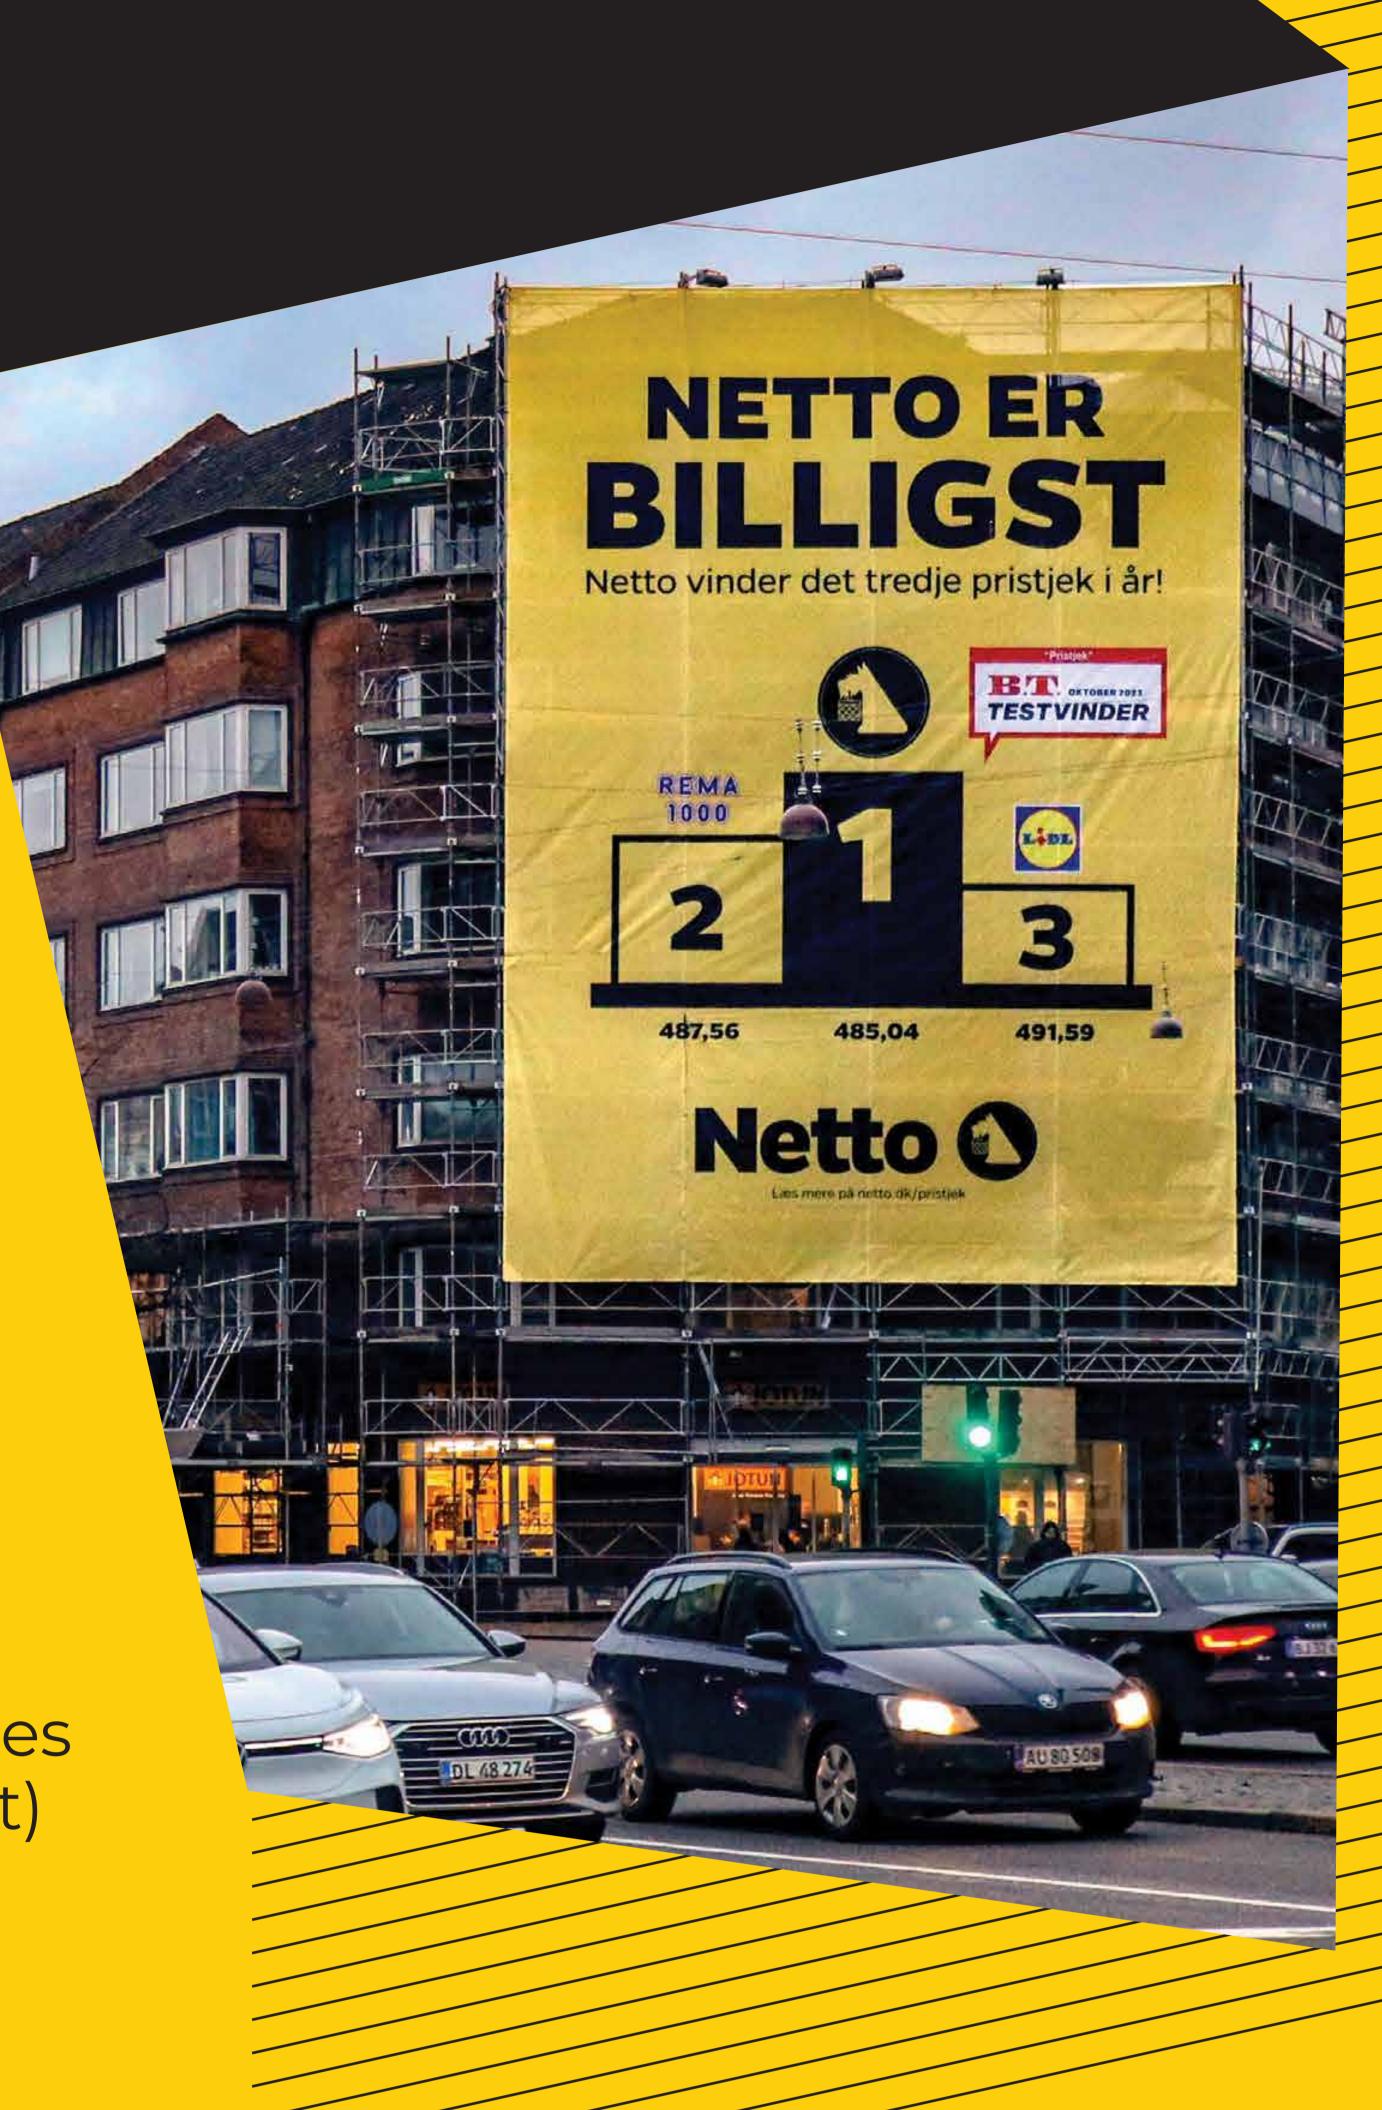

## The Boulevard

åboulevarden banner

Technical specifications

## **Export description**

If your software cannot export a PDF document in the exact measurements because of the file size. Then you have to export the file in as a high **scale ratio** as possible. Colors are printed as CMYK

## Acceptable outputs:

Tiff - without layers compressed as LZW

EPS - all fonts converted into curves/outlines and with an attached preview (screensthot)

PDF - without layers and with a preview





## Measurements

Height: 15,5 meters Width: 11,65 meters

**DPI:** 30

Delivery: The final PDF file should be sent to:

hello@obimedia.dk

Deadline: 10 working days before the campaign begins

QA: Questions regarding the specifications should be directed to our graphic designer Rasmus: rt@obimedia.dk