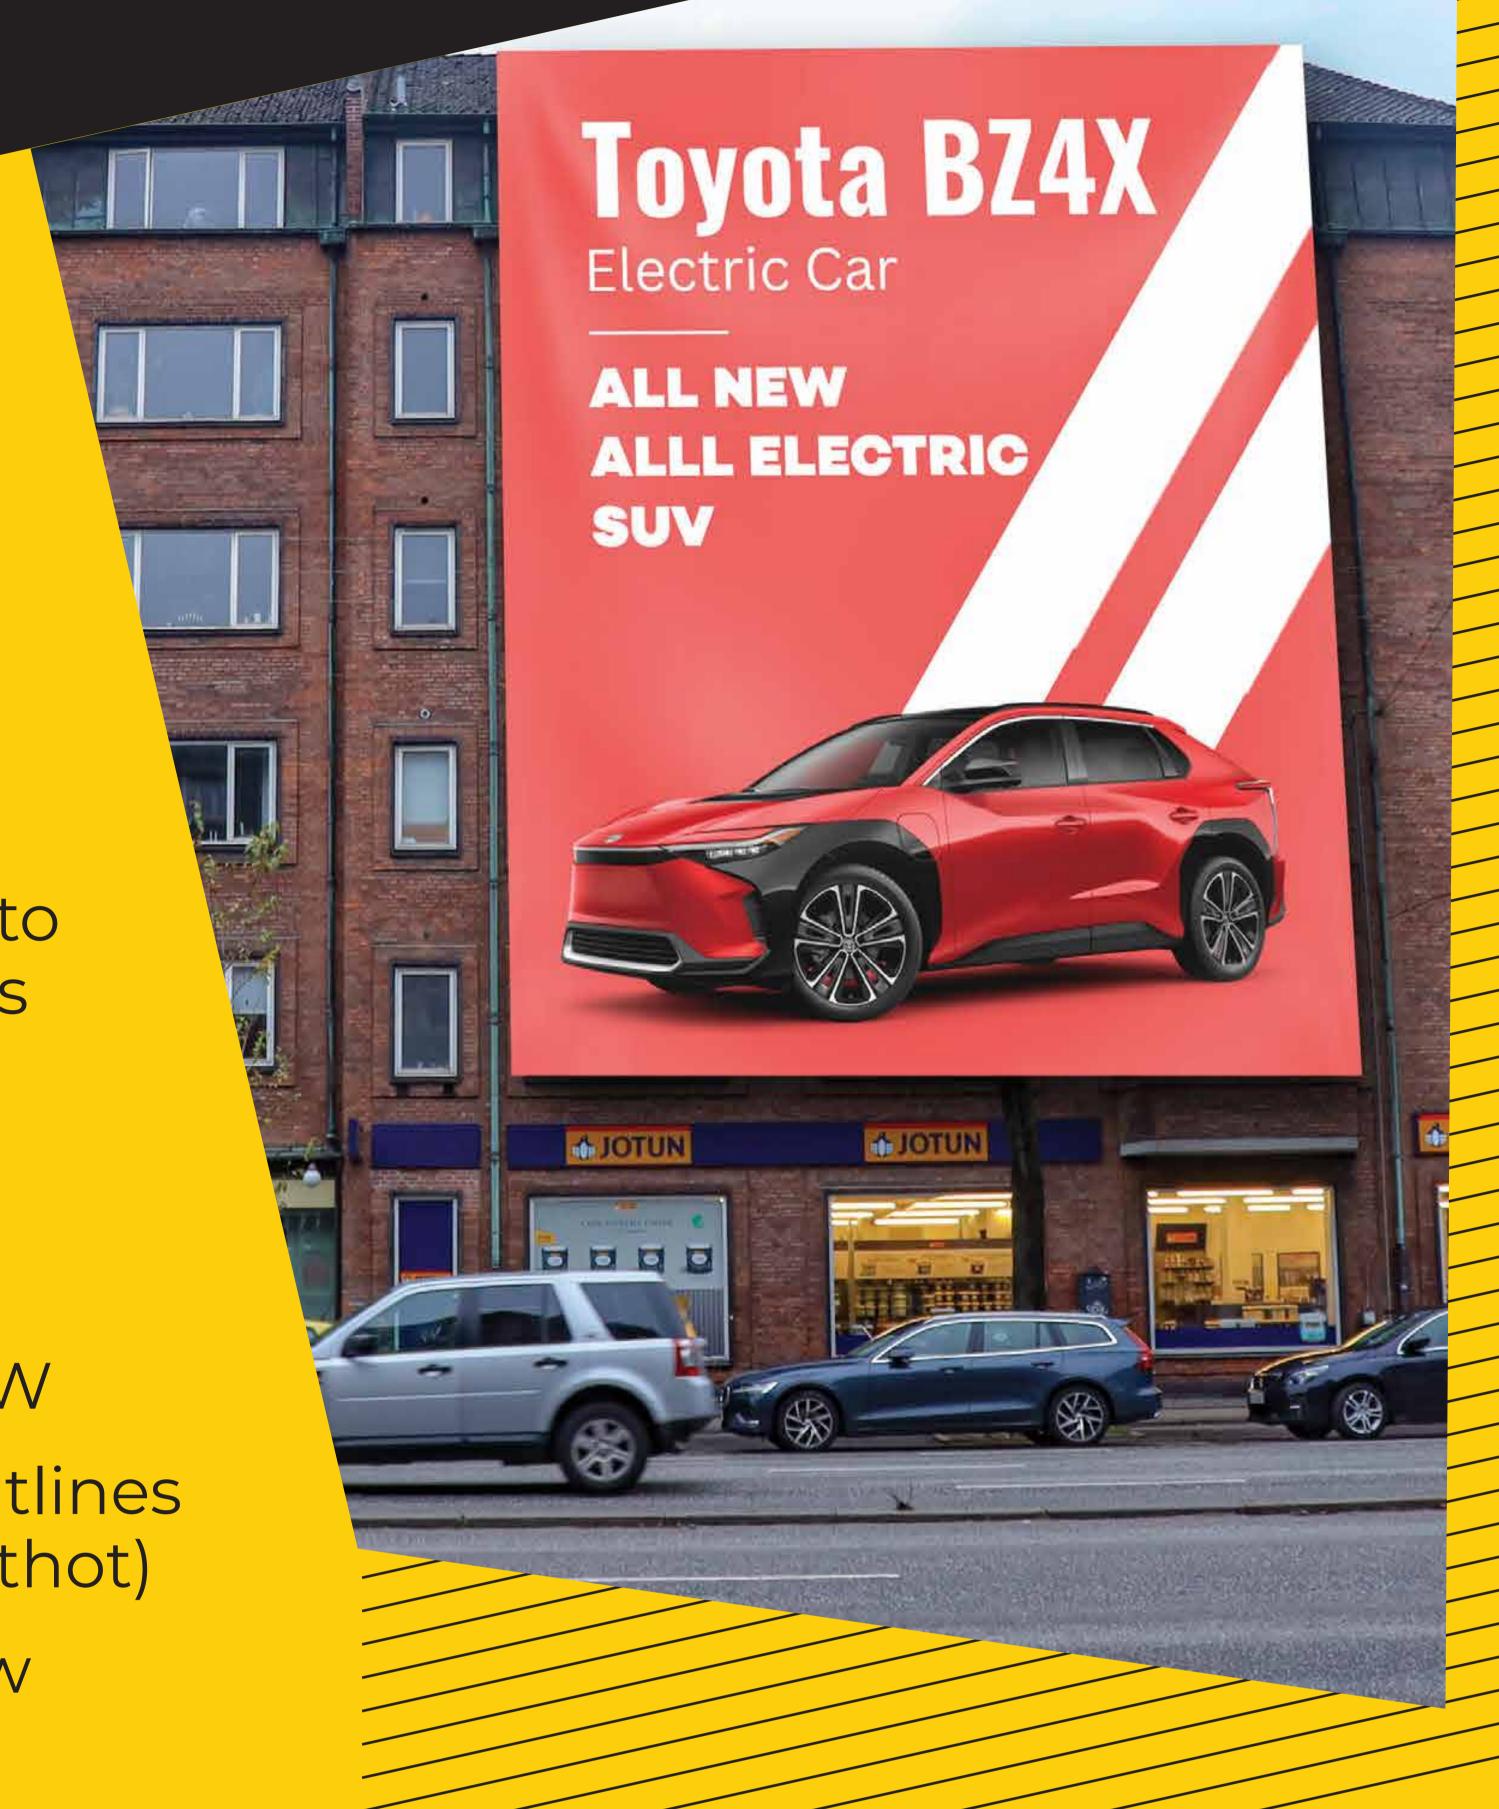

## The Boulevard

åboulevarden banner

Technical specifications

## Measurements

Height: 15,5 meters Width: 11,65 meters

**DPI:** 30

Total square footage: 180,5

Delivery: The final PDF file should be sent to:

hello@obimedia.dk

Deadline: 10 working days before the campaign begins